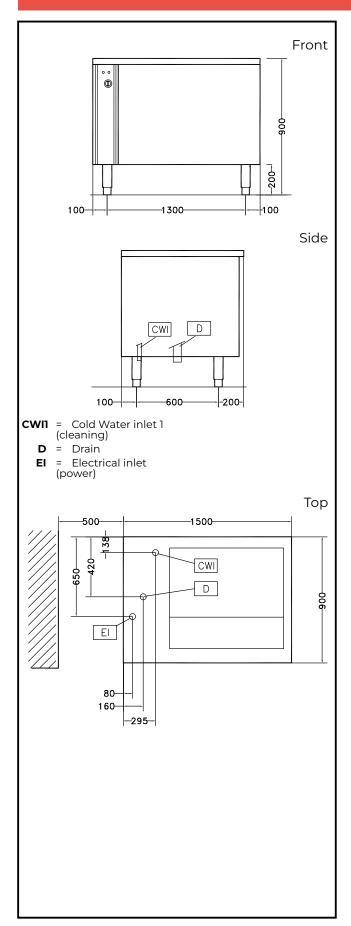

# Vegetable Washer Vegetable Washer with Tank 10/40kg

| Electric                              |         |
|---------------------------------------|---------|
| Total Watts:<br>660033 (LV300)        | 1.1 kW  |
| Key Information:                      |         |
| Usable well capacity:                 | 300 lt  |
| Load per cycle - light vegetables:    | 10 kg   |
| Load per cycle - heavy<br>vegetables: | 40 kg   |
| External dimensions,<br>Width:        | 1500 mm |
| External dimensions,<br>Depth:        | 900 mm  |
| External dimensions,<br>Height:       | 850 mm  |
| Shipping weight:                      | 196 kg  |