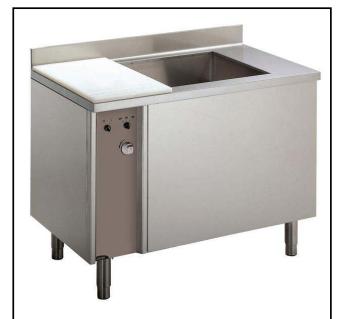

### Vegetable Washer Vegetable Washer with Tank 10/40kg

| ITEM # |
|--------|
| MODEL# |
| NAME # |
| SIS#   |
| AIA#   |
|        |

660033 (LV300)

Vegetable washer with fixed well capacity 300 lt, charge for cycle: 10/40 Kg

## **Short Form Specification**

Item No.

Made from 304 AISI stainless steel. Work area in non-toxic material.

Double inclined well bottom to allow automatic cleaning. Perforated stainless steel base filter easily removable; overflow and filter in 304 AISI stainless steel. Height-adjustable feet.

#### **Main Features**

- Work area in non-toxic material compatible with the use of food.
- Double inclined well bottom to allow automatic cleaning of the unit.
- Washing well shaped to achieve an efficient water vortex.
- "Soft-action" manual ball valve regulates the wash water loading and pressure.
- Water inlet to unit via a solenoid valve.
- Simple control panel with a well drainage switch and knob to regulate recirculating water intensity.
- Cycle duration of 2 to 3 minutes.
- Mounted on adjustable stainless steel legs.
- IP25 protection against water jets, solid objects and small animals (larger than 6 mm).

#### Construction

- 304 AISI stainless steel construction throughout.
- Wells to have a capacity of 10 kg of light vegetables or 40 kg of heavy vegetables per cycle.

Vegetable Washer with Tank 10/40

**APPROVAL:** 